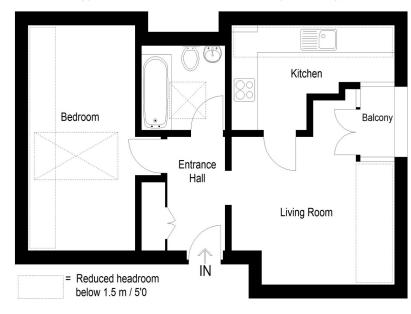

# Flat 6 The Limes

Approximate Gross Internal Area = 41.3 sq m / 445 sq ft

Illustration for identification purposes only, measurements are approximate, not to scale. FloorplansUsketch.com © 2022 (ID 834518)