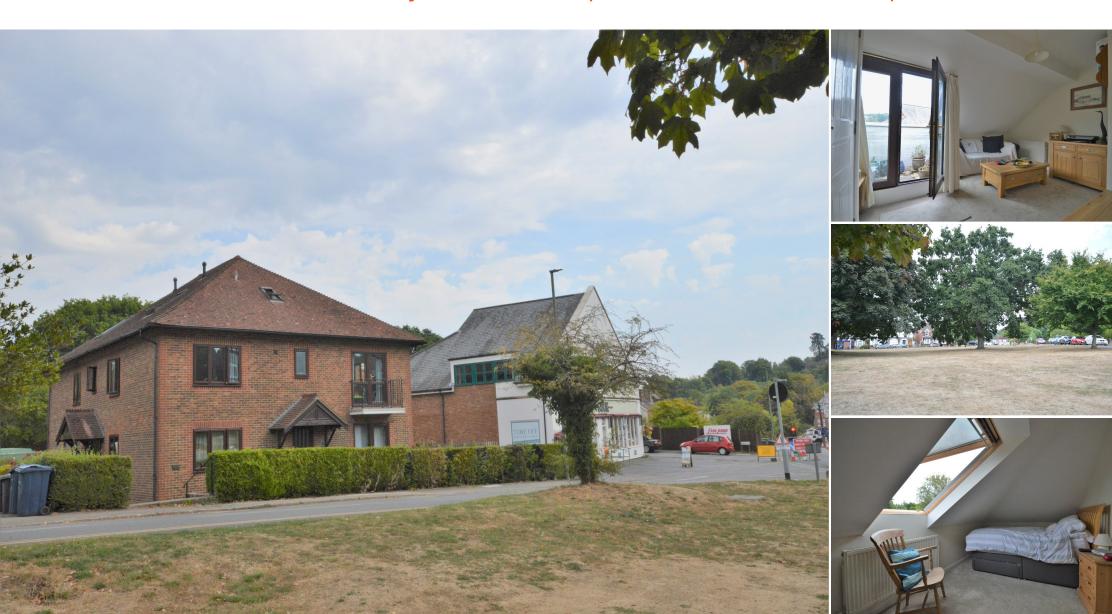

# Flat 6, The Limes, St Christophers Green £187,500

Haslemere | Surrey | GU27 1BQ

A well presented second floor flat in a extremely convenient location with easy access to shops, station and St Christophers Green.

## **DESCRIPTION**

Located within ½ a mile of Haslemere Station, M&S Food Hall, Tesco's and Wey Hill shops. A 1 bedroom second floor apartment thoughtfully decorated with allocated parking. The property enjoys beautifully light and airy accommodation and benefits from a small balcony, living room, fully fitted kitchen and a large double bedroom and a generous private store room.

#### **FEATURES**

- Kitchen
- Large double bedroom
- Sitting/dining room
- Allocated parking space with electronically controlled gate
- Share of freehold and 999 year lease
- Gas central heating
- Maintenance charge £81.76 per month